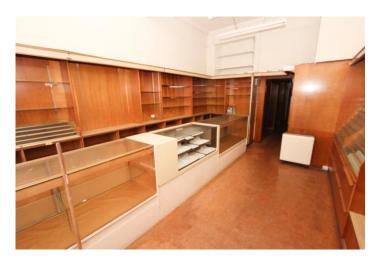

#### SALES AREA:

This is an ideal sales area with display window to Hanover Street. There are two parts to the main sales unit and a further extensive section to the rear.