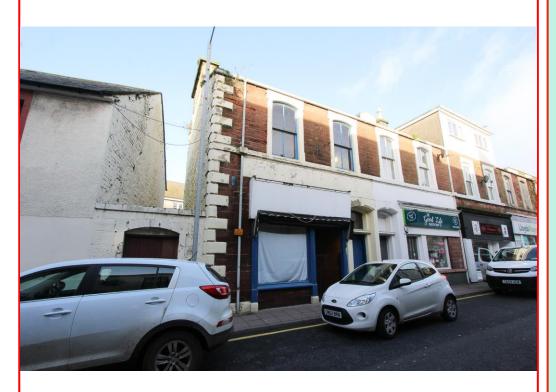

FOR 5ALE 56/58

56/58 HANOVER STREET, STRANRAER, DG9 7RP

An opportunity arises to acquire a former retail unit within the town centre. The property would suit a variety of uses. This is a well-proportioned property laid out over three floors. Above the retail space there is former residential accommodation with its own access, with some refurbishment this could then be let out to generate another income. There is no rear access or outside space.

## **DESCRIPTION:**

Occupying an excellent trading location in the heart of the town centre, this is a former spacious retail unit which would be very well suited to a variety of uses.

The property is laid out over three floors and benefits from former residential accommodation over the first and second floors.

In fair condition throughout with scope for some general modernisation/remodelling. The premises are well laid out to display retail goods and there is also a display window to Hanover Street.

It is situated adjacent to a variety of other retail/commercial units within the town centre.