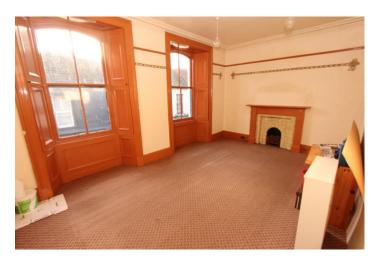

#### SALES AREA:

This is an ideal sales area with display window to Hanover Street. There are two parts to the main sales unit and a further extensive section to the rear.